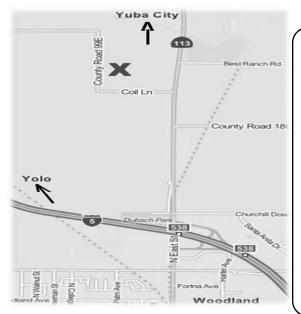

#### HOW TO GET TO NELSON'S GROVE 15285 County Road 99E

- Take your best route to Woodland on Interstate 5
- Take exit 538 onto N. East Street (CA 113)
- Head north for about one mile
- Turn left onto Coil Lane, it becomes County Road 99E
- Travel about ¾ mile
- The Doin's location is on the right.
- There will be signage directing you to the site.