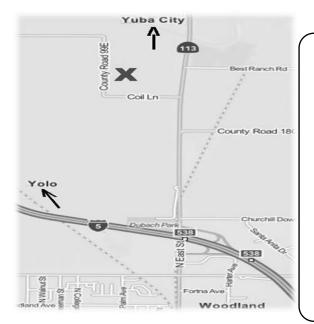

## HOW TO GET TO NELSON'S GROVE 15285 County Road 99E

- Take your best route to Woodland on Interstate 5
- Take exit 538 onto N. East Street (CA 113)
- Head north for about one mile
- Turn left onto Coil Lane, it becomes County Road 99E
- Travel about ¾ mile
- The Doin's location is on the right.
- There will be signage directing you to the site.