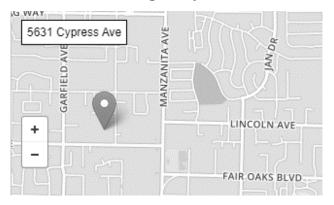

Location: Carmichael Elks Lodge #2103 5621 Cypress Ave, Carmichael, CA 95608 (See map for details) Time: 5:31 to 11:41 PM. Dinner served at 6:31 PM Cost: \$70 per couple or \$50 stag – must be over 21

## Directions: Google is your friend

5621 Cypress Ave, Carmichael, CA 95608

Hat and Coat check available

Local Hotels available at Madison and I-80 about 3 miles away.