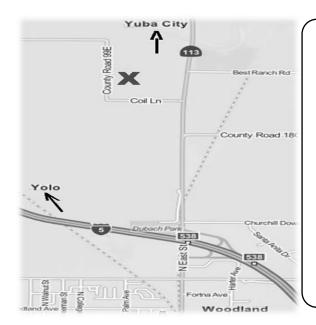

## HOW TO GET TO NELSON'S GROVE 15285 County Road 99E

- Take your best route to Woodland on Interstate 5
- Take exit 538 onto N. East Street (CA 113)
- Head north for about one mile
- Turn left onto Coil Lane, it becomes County Road 99E
- Travel about 3/4 mile
- The Doin's location is on the right.
- There will be signage directing you to the site.