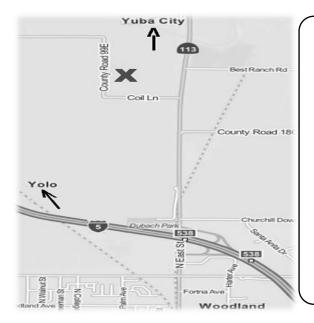

## HOW TO GET TO NELSON'S GROVE 15285 County Road 99E

- Take your best route to Woodland on Interstate 5
- Take exit 538 onto N. East Street (CA 113)
- Head north for about one mile
- Turn left onto Coil Lane, it becomes County Road 99E
- Travel about ¾ mile
- The Doin's location is on the right.
- There will be signage directing you to the site.